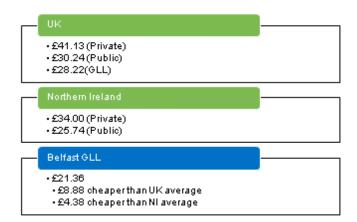

May 2018

- 3.6.5 In the last year, a new 'Anytime Fitness' club has opened in Belfast. The private sector continues to expand in Belfast and remains a key driving force in the local market. We have and continue to make investment to current offerings; Shankill and Ballysillan are great examples of this. UK wide data demonstrates an increased number of gyms resulting from a 3% growth in the private sector and 0.6% decline in the public sector.
- 3.6.6 Average price in GLL Belfast is £21.36 pre-paid. Average in Northern Ireland public sector is £25.74