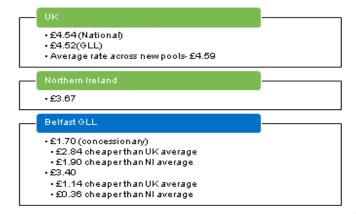

May 2018

- 3.6.5 In the last year, a new 'Anytime Fitness' club has opened in Belfast. The private sector continues to expand in Belfast and remains a key driving force in the local market. We have and continue to make investment to current offerings; Shankill and Ballysillan are great examples of this. UK wide data demonstrates an increased number of gyms resulting from a 3% growth in the private sector and 0.6% decline in the public sector.
- 3.6.6 Average price in GLL Belfast is £21.36 pre-paid. Average in Northern Ireland public sector is £25.74